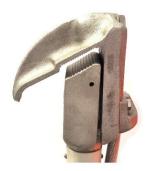

## Line Clamp 38

One of the most popular in our line of clamps

It has provided decades of great service to our customers.

Each of our clamps captures decades of experience and improvements.

We've listened to our customers and incorporated their suggestions and recommendations.

Drawing No 332661

Product No Varies depending on selected handle

- Maximum jaw width 27mm
- Serated jaws give good grip, teeth breaks dirt and oxidation barriers on overhead lines
- Back cable saddle prevents over stressing the clamp to cable join and greatly extending your earth set's life

- Cast from Bronze or Aluminium Alloy
- Jaw step provides secure attachment of cable
- ACME spindle thread reduces the number of turns required to open and close clamp

- Supports a variety of spindle types
- Extended beak makes it easy to hook onto overhead line
- Tested to 23kA for 0.5s